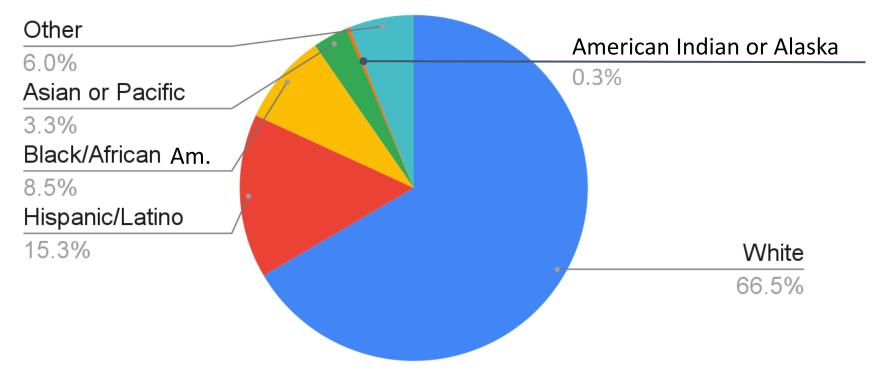

## Congregational Mission Study: Fond du Lac





- Republican
- Democratic
- Independent

Other



#### School District Student Population



#### Fond du Lac High School Rankings

Ranked #227 out of 831 schools in Wisconsin

93% Graduation Rate

19.3% of students were considered ready for college based on AP/IB testing.

Major Employers: **Mercury Marine Michels Corporation** Quad Graphics, Inc. **Grande Cheese** C.D. Smith Construction

# Poverty Rate People in poverty: 11.6% free/reduced lunch: 35%

### **Community Resources**

St. Katherine Drexel Center Salvation Army St, Vincent Fondy Food Pantry Advocap The ARC ASTOP Hospice Home of Hope SHP









**St. Vincent de Paul** Fond du Lac County **Faith, Community, Shop.**