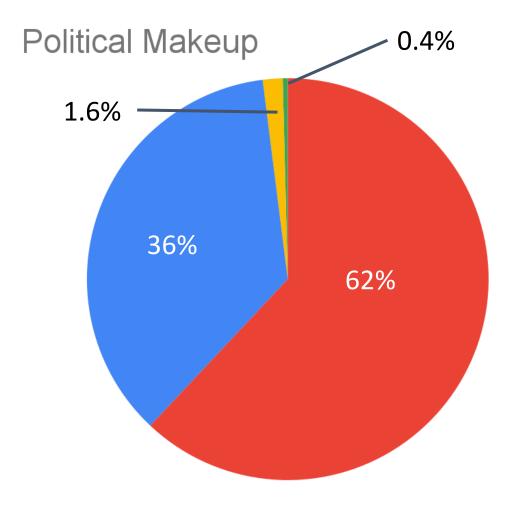

## Congregational Mission Study: Fond du Lac

- Republican
- Democratic
- Independent

Other