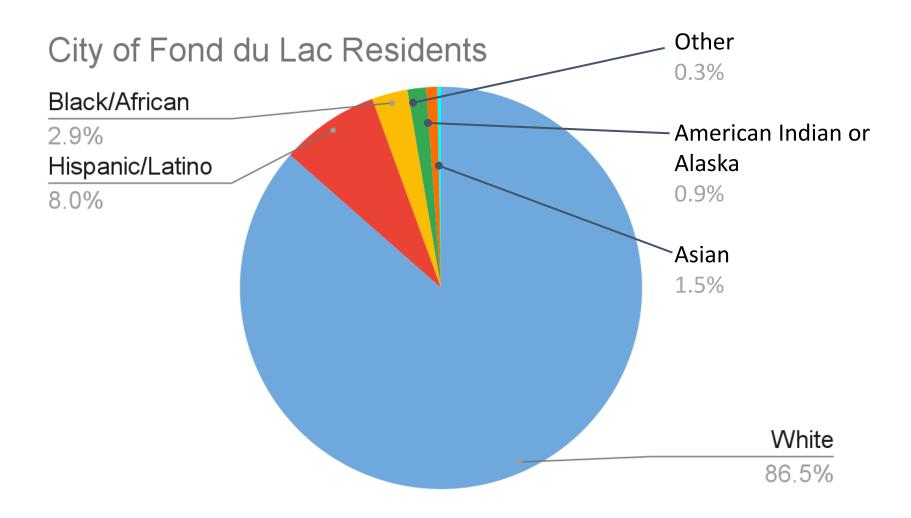

## Congregational Mission Study: Fond du Lac

- Republican
- Democratic
- Independent

Other